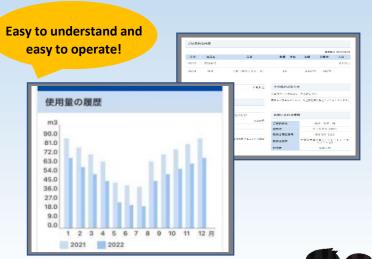

# Visualize gas usage in a graph!

Achieves "visualization" of gas. You can check past usage and charges, and compare them in a graph!