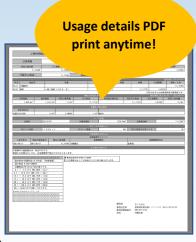

# No need to worry about losing your bill!

Since it is electronic data, unlike paper, there is no need to worry about losing it!